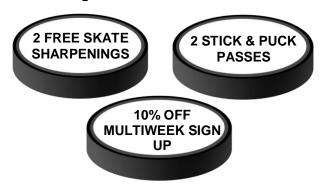

#### **Camp Enrollment Bonuses:**

#### **\$350.00 PER SESSION**

(\*Full session enrollment is required to receive the camp enrollment bonuses. Offer is not valid for individual day enrollment.)